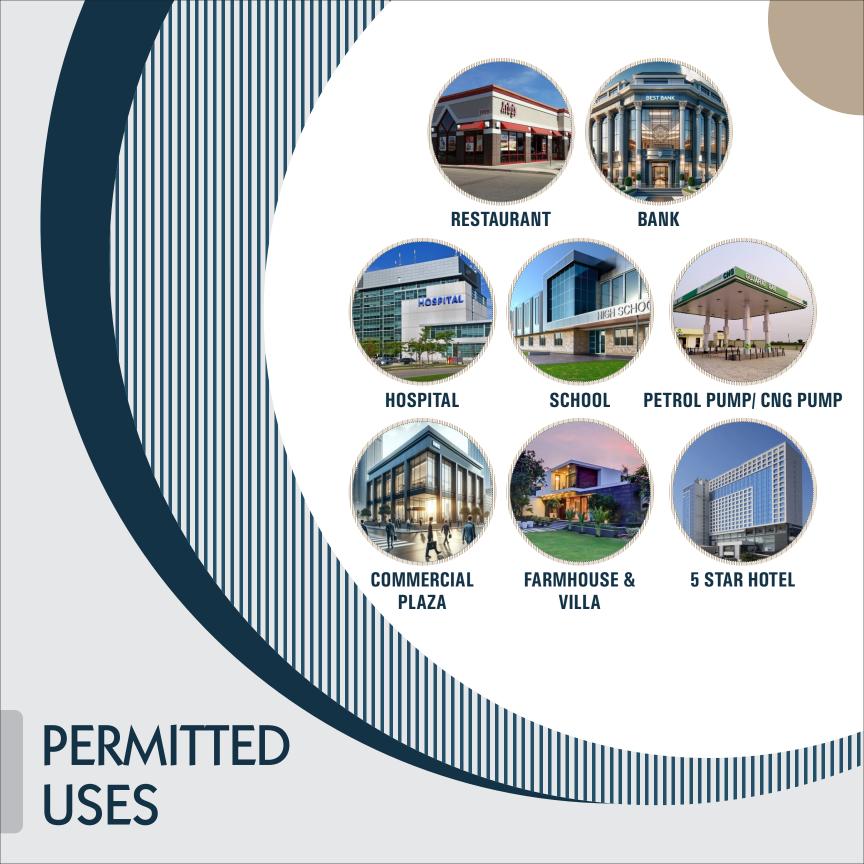

AGE 1 MINUTE



TATA SOLAR PARK 7 MINUTE



AHMEDABAD-DHOLERA EXPRESS WAY 5 MINUTE



DHOLERA INTERNATIONAL AIRPORT 10 MINUTE



ABCD BUILDING 10 MINUTE



RENEW POWER PLANT 5 MINUTE



DHOLERA JUNCTION (AHMEDABAD-BHAVNAGAR ROAD) 7 MINUTE



DHOLERA TATA SEMICONDUCTOR PLANT 5 MINUTE



DHOLERA RIVERFRONT 2 MINUTE

## UPCOMING FEATURES OF DHOLERA SIR



Dholera Green Field International Airport



Expressway And Inter Connectivity Access



Rapid Rail Transportation System (metro)



MRTS And BRTS Transportation System



Rail Cargo Transportation Corridor



Port And Cargo Terminal



**High Access Corridor** 



Logistic Park



Resort



Tourism Park



**Knowledge And IT Park** 



**Industrial Park** 



City Centre



**Shopping Mall** 



**Residential Park** 



**ABCD Building** 





# ALL THE BIGGIES PREFER THE DESTINATION DHOLERA SIR, WHAT ARE YOU WAITING FOR?



With its excellent connectivity and bustling city life, it is quickly becoming an investors paradise, especially for those seeking to invest in Villa Plots. Today it is a highly attractive location due to its **High Potential for Appreciation.** 



Significant **industrial and infrastructural growth** over the years, making it a prime location for residential and commercial projects



**Rapid urbanization and development,** with new infrastructure projects being undertaken to support the expanding population and industries.



Well-maintained roads and excellent connectivity to major highways

Buy. Build. Live

a home. the dream

#### **SOCIAL INFRASTRUCTURE**



**Dholera SIR** offers the best of both