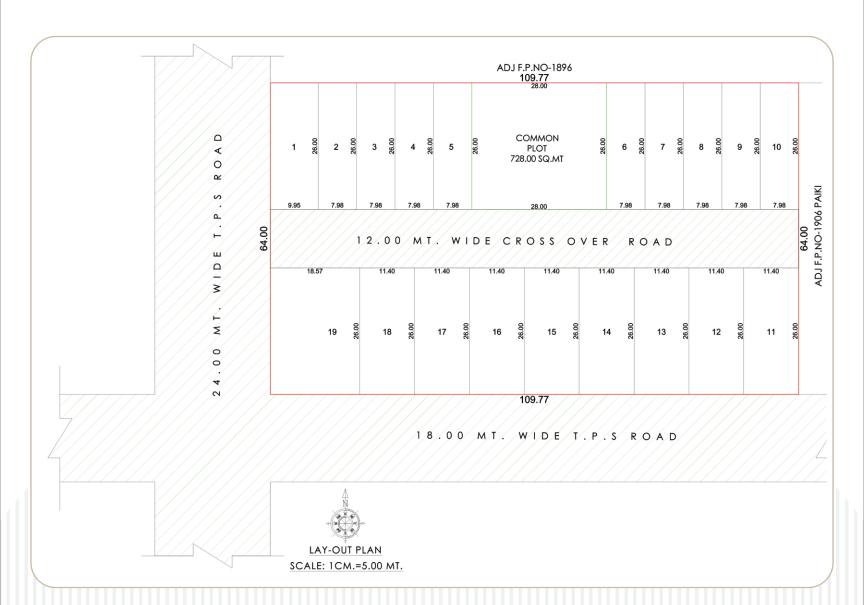

### **LAYOUT PLAN**

## **AREA TABLE**

| PLOT<br>NO. | PLOT AREA (SQ.MT.) | PLOT AREA (SQ.YARD) | UNDIVIDED<br>SHARE<br>(SQ.YARD) | TOTAL PLOT<br>AREA<br>(SQ.YARD) |
|-------------|--------------------|---------------------|---------------------------------|---------------------------------|
| 1           | 258.70             | 309.40              | 127.06                          | 436.46                          |
| 2           | 207.48             | 248.14              | 101.89                          | 350.03                          |
| 3           | 207.48             | 248.14              | 101.89                          | 350.03                          |
| 4           | 207.48             | 248.14              | 101.89                          | 350.03                          |
| 5           | 207.48             | 248.14              | 101.89                          | 350.03                          |
| 6           | 207.48             | 248.14              | 101.89                          | 350.03                          |
| 7           | 207.48             | 248.14              | 101.89                          | 350.03                          |
| 8           | 207.48             | 248.14              | 101.89                          | 350.03                          |
| 9           | 207.48             | 248.14              | 101.89                          | 350.03                          |
| 10          | 207.48             | 248.14              | 101.89                          | 350.03                          |
| 11          | 296.40             | 354.49              | 145.57                          | 500.06                          |
| 12          | 296.40             | 354.49              | 145.57                          | 500.06                          |
| 13          | 296.40             | 354.49              | 145.57                          | 500.06                          |
| 14          | 296.40             | 354.49              | 145.57                          | 500.06                          |
| 15          | 296.40             | 354.49              | 145.57                          | 500.06                          |
| 16          | 296.40             | 354.49              | 145.57                          | 500.06                          |
| 17          | 296.40             | 354.49              | 145.57                          | 500.06                          |
| 18          | 296.40             | 354.49              | 145.57                          | 500.06                          |
| 19          | 482.82             | 577.45              | 237.14                          | 814.59                          |