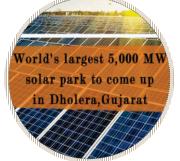

# NR. DHOLERA RIVERFRONT

INDUSTRIAL AREA BIGGER THEN SANGHAI - CHINA

INDIA'S LARGEST 5000MW SOLAR PARK

250 M WIDE 10 LANE AHMEDABAD - DHOLERA EXPRESS WAY

**DHOLERA ABCD BUILDING** 

INTERNATIONAL CARGO AIRPORT