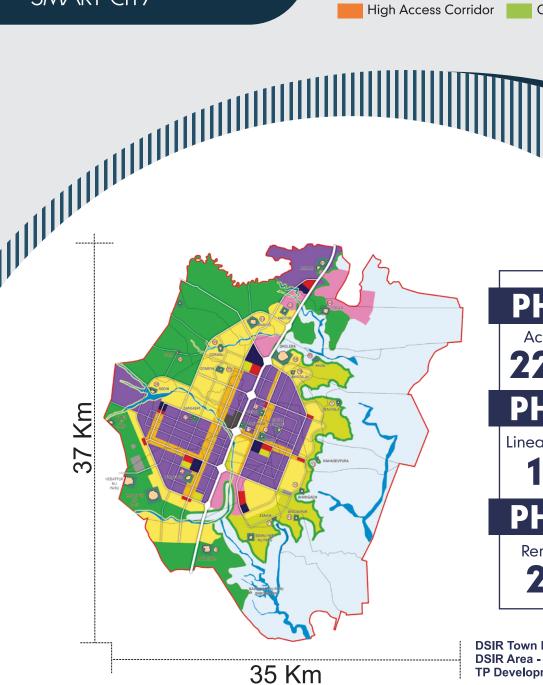

#### **LEGENDS**

Industrial Zone

Residential Zone

Community Facilities

Tourism & Resort Zone

Knowledge & IT Zone Recreation Zone

City Center Zone

Open Green Space

#### PHAS

**Activation Area** 

22.54<sub>sqkm</sub>

#### PHASE 2

**Linear Development** 

**137**<sub>sqkm</sub>

#### PHASE 3

Remaining Area

 $263_{\text{sqkm}}$ 

DSIR Town Planning - 22 Villages DSIR Area - 920 sq.km TP Development Area - 422 sq.km.

DHOLERA SPECIAL INVESTMENT REGIONAL DEVELOPMENT AUTHORITY, GANDHINAGAR