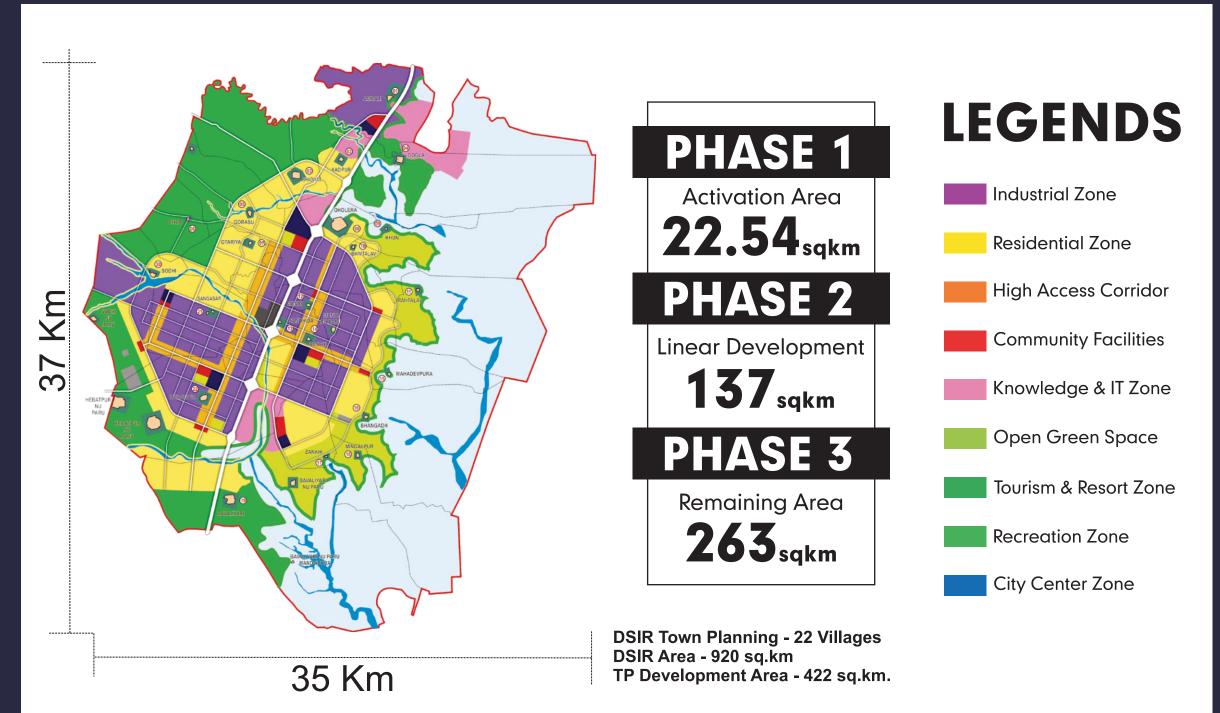

# INDIA'S LARGEST GREENFIELD SMART CITY

INDUSTRIAL AREA BIGGER THEN SANGHAI - CHINA

INDIA'S LARGEST 5000MW SOLAR PARK

250 M WIDE 10 LANE AHMEDABAD - DHOLERA EXPRESS WAY

**DHOLERA ABCD BUILDING** 

**INTERNATIONAL CARGO AIRPORT** 

**GREENFIELD SMART CITY** 

**COMMERCIAL HUB** 

**AHMEDABAD - DHOLERA METRO RAIL** 

JUST BESIDES DHOLERA VILLAGE 1 MINUTE

SEA PORT 30 MINUTE

AHMEDABAD-DHOLERA EXPRESS WAY 5 MINUTE

DHOLERA INTERNATIONAL AIRPORT 30 MINUTE