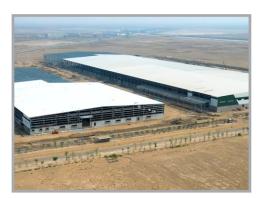

# INDIA'S LARGEST GREENFIELD SMART CITY

INDUSTRIAL AREA BIGGER THEN SANGHAI - CHINA

INDIA'S LARGEST 5000MW SOLAR PARK

250 M WIDE 10 LANE AHMEDABAD - DHOLERA EXPRESS WAY

**DHOLERA ABCD BUILDING** 

**INTERNATIONAL CARGO AIRPORT** 

## DHOLERA SIR - HOME TO GLOBAL BUSINESS GIANTS.