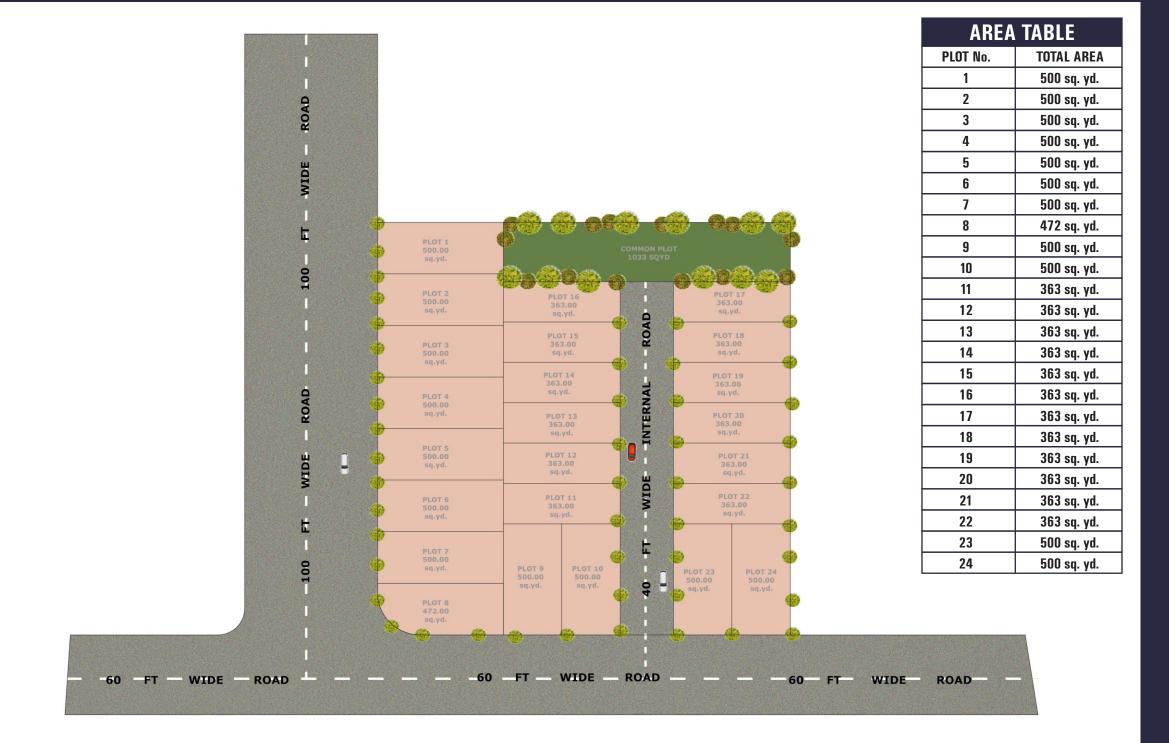

ient Features



Exceptional Amenities



Vaastu Compliant



Strategic Location Advantages



#### **Afordable Luxury:**

Blend of luxury and affordability

#### **Prime Location:**

Strategic location along Activation Road, easy access to Ahmedabad - Dholera Express highway, IT parks & airport

#### **Competitive Pricing:**

Attractive pricing structure, high return on investment

#### **Abundant Amenities:**

Landscaped gardens, Jogging tracks, Club house. Swimming pool & Sports facilities

#### Plug-n-Play:

Completed project, ready for immediate construction all utilities available

#### **Best Investment Opportunity:**

Impressive market appreciation,
Projected growth secure investment

#### **Trusted Brand:**

Reputation for quality and customer satisfaction



### **LAYOUT PLAN**



## **DHOLERA SIR - INDIA'S FIRST GREENFIELD SMART CITY**



## WHY INVEST IN DHOLERA





#### PRICE APPRECIATION

The development of Dholera SIR will be going on till 2040, therefore the scope of appreciation is very high.



#### **RENTAL INCOME**

Due to high job creation, there will be high demand for residential property so there is a lot of scope in rental income.



#### **JOB / BUSINESS OPPORTUNITIES**

There will be multiple opportunities for job / business seekers in upcoming largest smart city of India, therefore there is high scope of job / business at Dholera.



#### **MAJOR USPs OF DHOLERA**

The dawn of a new city with excellent connectivity is here. Let's usher in a new era of world-class infrastructure, efficient governance and ease of doing business.

#### INTERNATIONA