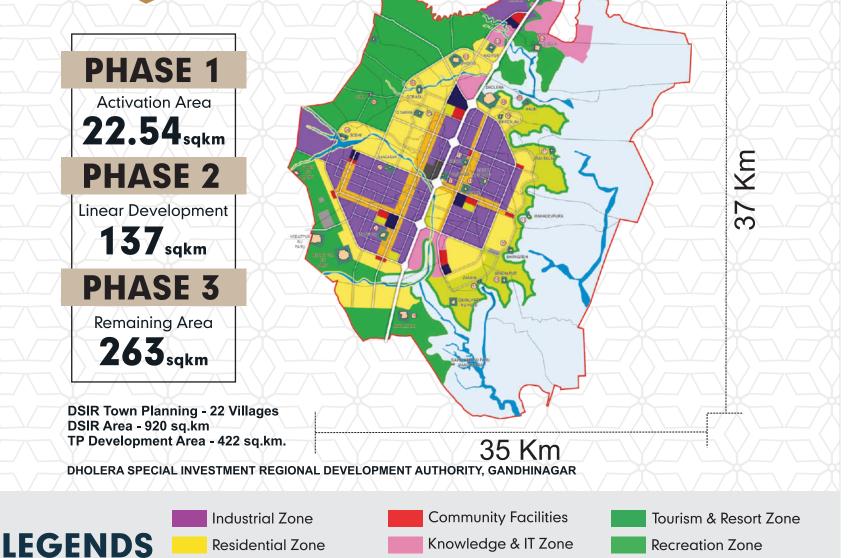

## INDIA'S LARGEST GREENFIELD SMART CITY

INDUSTRIAL AREA BIGGER THEN SANGHAI - CHINA

INDIA'S LARGEST 5000MW SOLAR PARK

250 M WIDE 10 LANE AHMEDABAD - DHOLERA EXPRESS WAY

**GREENFIELD SMART CITY** 

**INTERNATIONAL CARGO AIRPORT** 