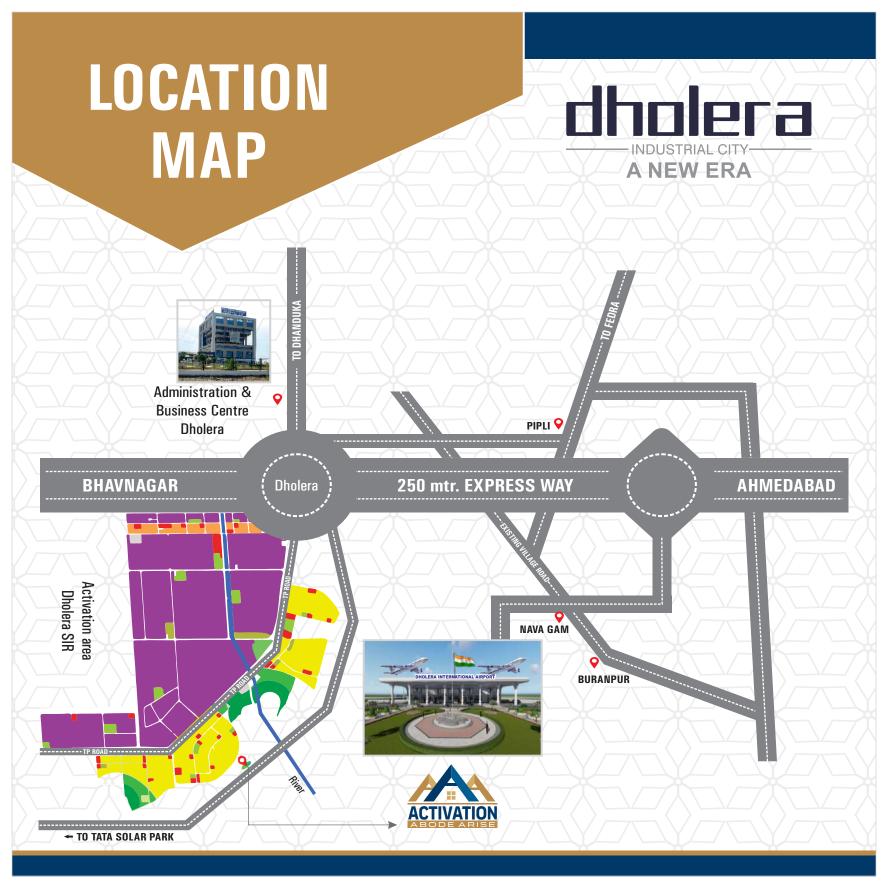

# **DHOLERA** CONNECTIVITY

Dholera's strategic location is amplified by its seamless connectivity across all major transportation channels-making it India's most future-ready smart city.

- Express Highway : The high-speed Ahmedabad-Dholera Expressway links the smart city to Ahmedabad in under an hour, ensuring rapid passenger and cargo movement.
- International Airport : The upcoming Dholera International Airport, spread over 1,400 hectares, will boost global access and aviation-led development in the region.
- Metro/Monorail: With proposed metro connectivity linking Dholera to Ahmedabad and GIFT City, rapid transit ensures easy commuting for both residents and professionals.
- Sea Port Access : Proximity to Gujarat's leading ports-Dahej, Pipavav, and Mundra-ensures uninterrupted import-export flow, positioning Dholera as a logistics powerhouse.

Whether by road, rail, air, or sea - Dholera stands as a true gateway to tomorrow's opportunities.

DHOLERA SIR

DHOLERA

AHMEDARAD