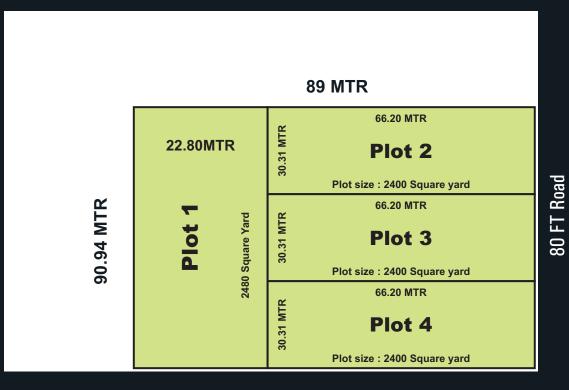

## **PROJECT LAYOUT**

#### **Area Table**

| Plot No. | Size in Sq. Yard |
|----------|------------------|
| 1        | 2480 Sq. Yard    |
| 2        | 2400 Sq. Yard    |
| 3        | 2400 Sq. Yard    |
| 4        | 2400 Sq. Yard    |

80 FT Road

80 FT Road