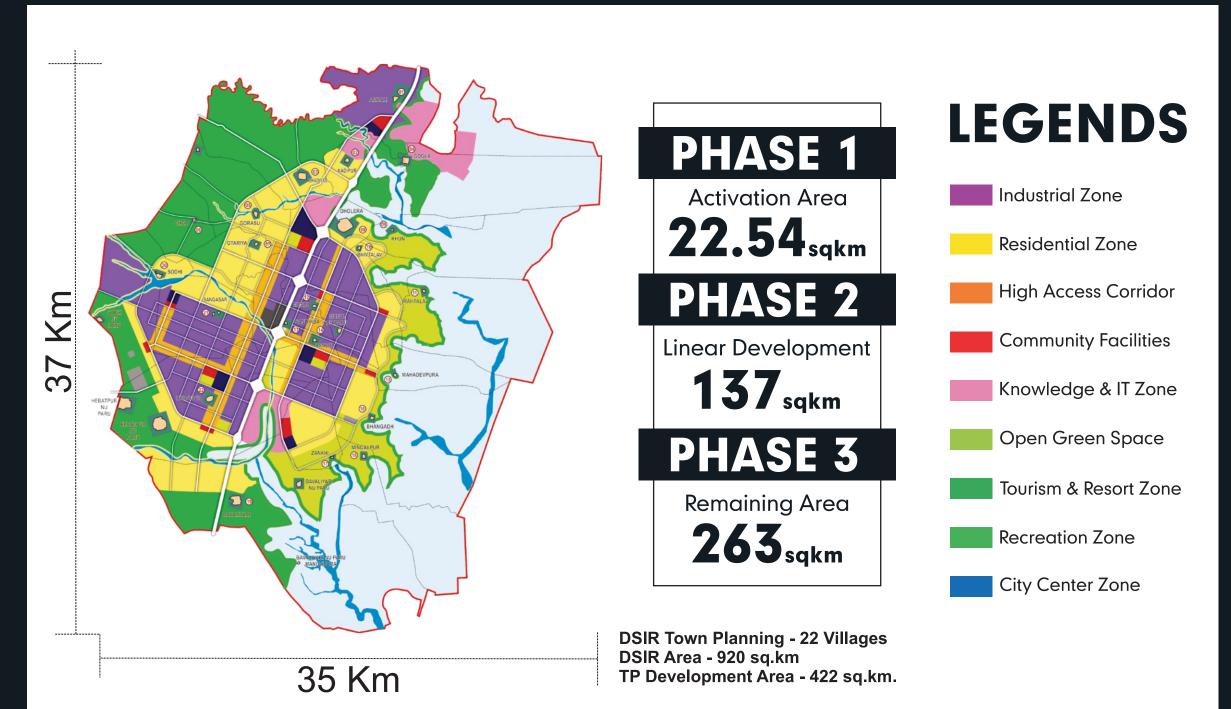

# **UPCOMING FEATURES OF DHOLERA SIR**

Dholera Green Field International Airport

Expressway And Inter Connectivity Access

Rapid Rail Transportation System (metro)

MRTS And BRTS
Transportation System

Rail Cargo
Transportation Corridor

**Port And Cargo Terminal** 

**High Access Corridor** 

**Logistic Park** 

Resort

**Tourism Park** 

**Knowledge And IT Park** 

**Industrial Park** 

**City Centre** 

**Shopping Mall** 

**Residential Park** 

**ABCD Building** 