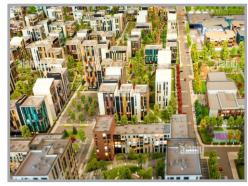

# INDIA'S LARGEST GREENFIELD SMART CITY

INDUSTRIAL AREA BIGGER THEN SANGHAI - CHINA

INDIA'S LARGEST 5000MW SOLAR PARK

250 M WIDE 10 LANE AHMEDABAD - DHOLERA EXPRESS WAY

**DHOLERA ABCD BUILDING** 

**INTERNATIONAL CARGO AIRPORT** 

**GREENFIELD SMART CITY** 

**COMMERCIAL HUB** 

**AHMEDABAD - DHOLERA METRO RAIL** 

JUST BESIDES DHOLERA VILLAGE 1 MINUTE

SEA PORT 30 MINUTE

AHMEDABAD-DHOLERA EXPRESS WAY 5 MINUTE

DHOLERA INTERNATIONAL AIRPORT 30 MINUTE