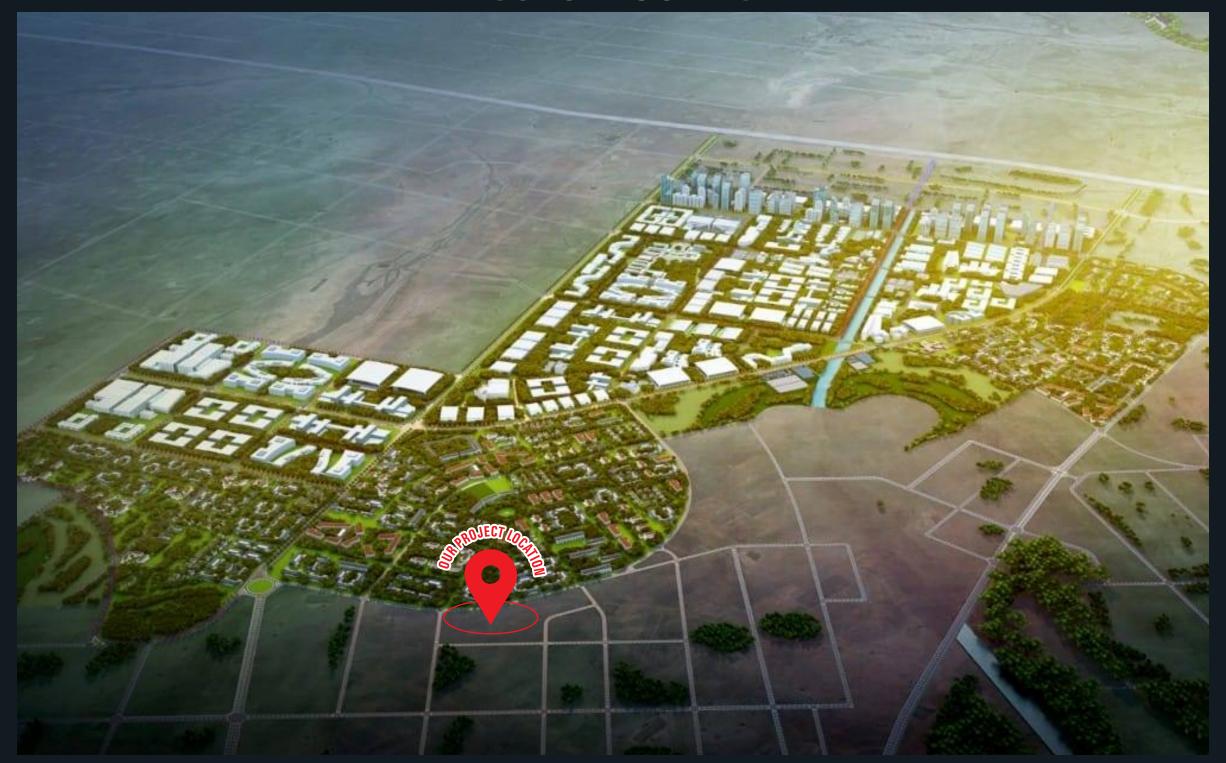

lient Features



Exceptional Amenities



Vaastu Compliant



Strategic Location Advantages



#### **Afordable Luxury:**

Blend of luxury and affordability

#### **Prime Location:**

Strategic location along Activation Road, easy access to Ahmedabad - Dholera Express highway, IT parks & airport

#### **Competitive Pricing:**

Attractive pricing structure, high return on investment

#### **Abundant Amenities:**

Landscaped gardens, Jogging tracks, Club house. Swimming pool & Sports facilities

#### Plug-n-Play:

Completed project, ready for immediate construction all utilities available

#### **Best Investment Opportunity:**

Impressive market appreciation,
Projected growth secure investment

#### **Trusted Brand:**

Reputation for quality and customer satisfaction



# PROJECT LOCATION



## **PROJECT LAYOUT**



#### **Area Table**

| Plot No. | Size in Sq. Yard |
|----------|------------------|
| 1        | 2480 Sq. Yard    |
| 2        | 2400 Sq. Yard    |
| 3        | 2400 Sq. Yard    |
| 4        | 2400 Sq. Yard    |

80 FT Road

80 FT Road



# **PROJECT LOCATION**



### **DHOLERA SIR - INDIA'S FIRST GREENFIELD SMART CITY**



### WHY INVEST IN DHOLERA





#### PRICE APPRECIATION

The development of Dholera SIR will be going on till 2040, therefore the scope of appreciation is very high.



#### **RENTAL INCOME**

Due to high job creation, there will be high demand for residential property so there is a lot of scope in rental income.



#### **JOB / BUSINESS OPPORTUNITIES**

There will be multiple opportunities for job / business seekers in upcoming largest smart