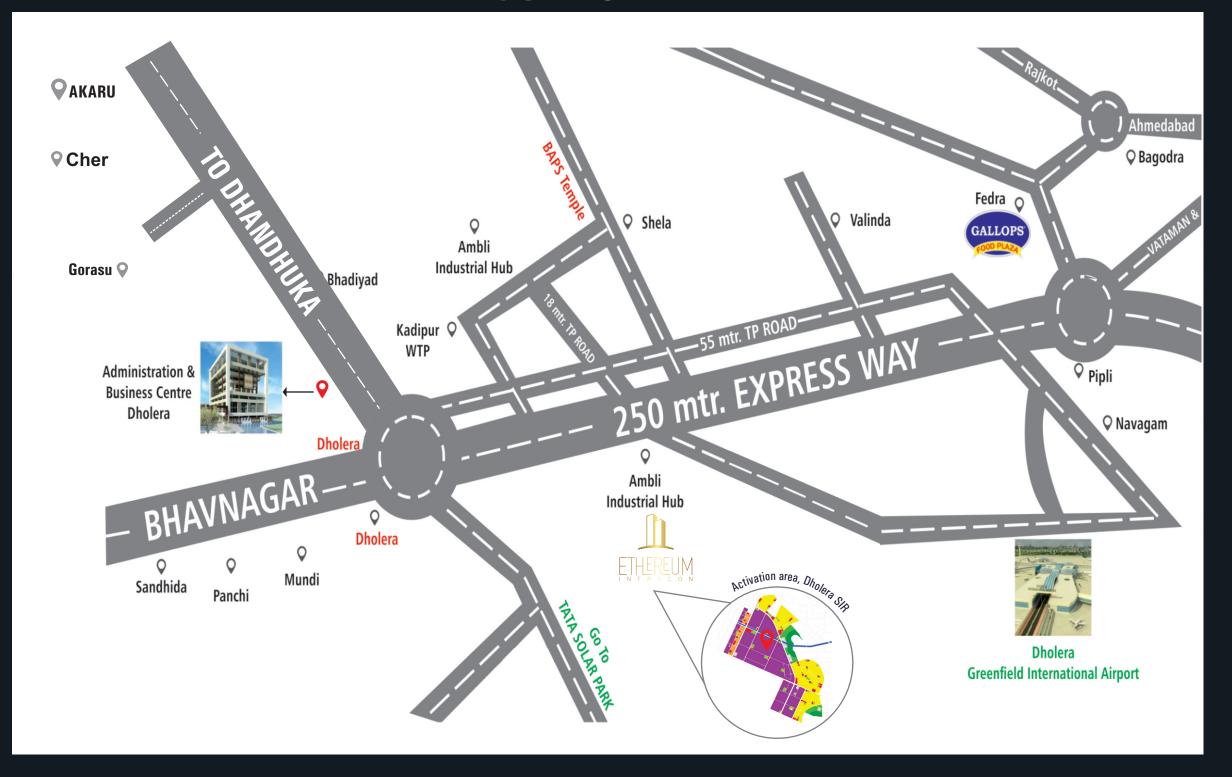

**GREENFIELD SMART CITY** 

**COMMERCIAL HUB** 

**AHMEDABAD - DHOLERA METRO RAIL** 

JUST BESIDES DHOLERA VILLAGE 1 MINUTE

SEA PORT 30 MINUTE

AHMEDABAD-DHOLERA EXPRESS WAY 5 MINUTE

DHOLERA INTERNATIONAL AIRPORT 30 MINUTE

ABCD BUILDING 10 MINUTE

RENEW POWER PLANT
5 MINUTE

DHOLERA JUNCTION (AHMEDABAD-BHAVNAGAR ROAD) 11 MINUTE

SWAMINARAYAN & JAIN TEMPLE 10 MINUTE

DHOLERA RIVERFRONT 2 MINUTE

# **LOCATION MAP**